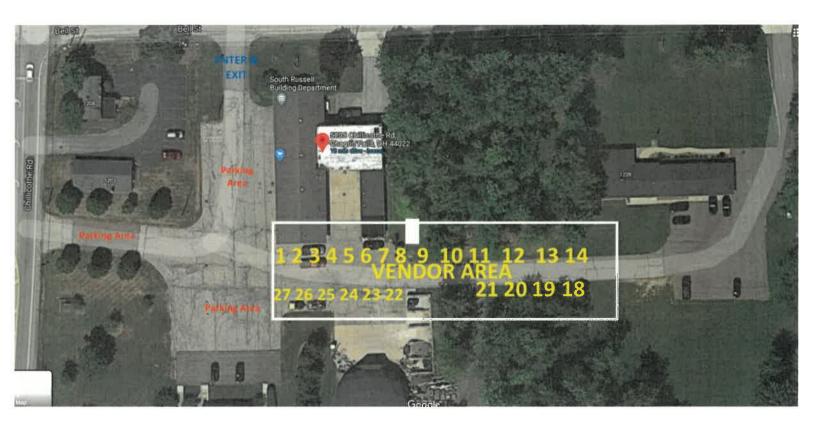

## **EXHIBIT "A"**

- SRV hereby grants to GFFM a license to use the SRV Property for the purposes of
  operating the Market, subject to the terms and conditions of this Agreement. The
  Parties intend that no other rights of any kind be granted under this Agreement.
  This Agreement is non-transferable and non-assignable.
- The location of the farmers' market shall be as described on a diagram attached hereto as <u>Attachment 1</u>. GFFM shall use only driveways and parking areas as indicated on the diagram for the Market. There shall be no access to any municipal buildings of SRV for any purpose, except as permitted by duly authorized personnel of SRV.
- 3. The hours of operation of the Market, including set-up and removal of Market booths, shall be Saturdays from 7:00 AM to 2:00 PM., during a period of operation that begins Way U2014, which includes the months of May, June, July, August, September, and ends on or about October 12,2024. Depending upon availability of farmers' produce to sell at the Market, the months of operation may be shortened by GFFM. GFFM shall give seven days' notice to SRV of any Saturday during the designated months of operation when the Market shall not be in operation. It is understood that the SRV Property shall be used at all other times for municipal purposes, and GFFM shall remove all materials, tables, signs, trash and trash containers, or other objects from the SRV Property at the end of the Market by 2:00 PM each Saturday of operation.
- 4. GFFM shall provide in its discretion portable toilets for use of farmers selling at the Market and the general public. The location of portable toilets shall be approved in advance by SRV and shall be marked on the diagram attached hereto as Attachment 1
- GFFM shall provide trash containers as needed for use by farmers and the public during the hours of operation of the Market. All trash containers and trash shall be