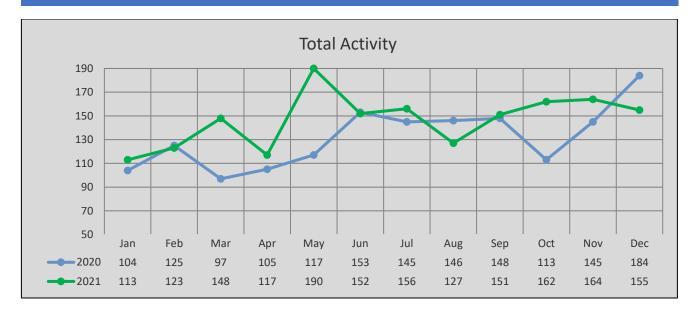

| Monthly Activity 2021 YTD |     |     |     |     |     |     |     |     |     |     |     |     |       |
|---------------------------|-----|-----|-----|-----|-----|-----|-----|-----|-----|-----|-----|-----|-------|
| Activity                  | Jan | Feb | Mar | Apr | May | Jun | Jul | Aug | Sep | Oct | Nov | Dec | Total |
| Warnings                  | 13  | 5   | 11  | 14  | 36  | 20  | 28  | 15  | 38  | 44  | 61  | 43  | 328   |
| Citations / Arrests       | 4   | 9   | 22  | 8   | 21  | 14  | 10  | 5   | 13  | 17  | 12  | 15  | 150   |
| Crash Reports             | 0   | 1   | 1   | 2   | 2   | 3   | 3   | 2   | 1   | 1   | 0   | 1   | 17    |
| Incident Reports          | 96  | 108 | 114 | 93  | 131 | 115 | 115 | 105 | 99  | 100 | 91  | 96  | 1263  |
| Total Activity            | 113 | 123 | 148 | 117 | 190 | 152 | 156 | 127 | 151 | 162 | 164 | 155 | 1758  |